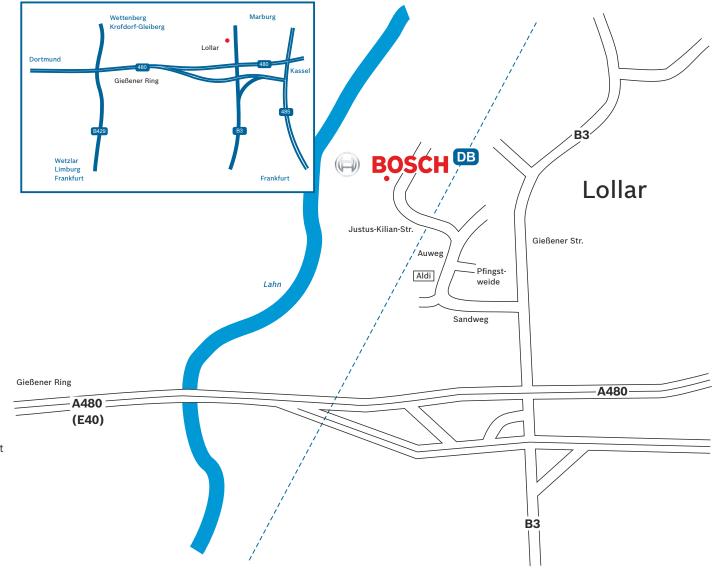

### By car from the direction of Frankfurt:

Drive on Gambacher Kreuz from the A5 on the A45 in the direction of the Dortmund/Wetzlar and continue on Gießener Südkreuz from the A45 on the A485 in the direction of Marburg/ Gießen until Gießener Nordkreuz. Then drive towards "Gießener Ring" Kassel/Erfurt and then leave the A485 at the exit Lollar/ "Gl-Marburger Str.". Turn left towards Lollar at the traffic light. Behind the place-name sign Lollar, drive left on Sandweg and follow the signs Bosch/Buderus.

#### By car from the direction of Kassel:

Take the A5 until Reiskirchener Dreieck and change to the A480 in the direction of Dortmund Wetzlar until Gießener Nordkreuz, then continue on the A485 in the direction of Marburg/Gießen. Leave the A485 at the exit Lollar/"GI-Marburger Str.". Turn right at the traffic light and continue as described above.

## By car from the direction of Dortmund:

Take the A45 until Wetzlar Ost, change to the B49 in the direction of Gießen/Kassel. Then change to the B429 in the direction of Wettenberg/Heuchelheim, then on the A480 in the direction of Kassel/Marburg. At Gießener Nordkreuz turn onto the A485 in the direction of Frankfurt/Marburg. Leave the A485 at the exit Lollar/"GI-Marburger Str.". Turn right at the traffic light and continue as described above.

## By train in Lollar:

Walk to the end of Bahnhofstraße and turn left onto Justus-Kilian-Straße. After about 30 metres past the factory "Bosch Thermotechnik" and after about 450 m you will see the main entrance of our factory.